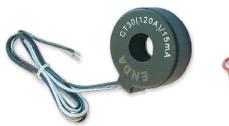

## **ENDA CT Series Current Transformers**

Thank you for choosing ENDA CT Series Current Transformers

| TECHNICAL SPECIFICATIONS          |                    |                 |
|-----------------------------------|--------------------|-----------------|
| Order Code                        | CT30               | CT20            |
| Input Current                     | 120A (Max. 10Ω)    | 300A (Max. 10Ω) |
| Output Current                    | 60mA               | 150mA           |
| Frequency                         | 50/60Hz            |                 |
| Ratio                             | 1/2000 ±1%         |                 |
| Accuracy                          | Class: 0,2         |                 |
| Primary - Secondary Isolation     | 3000 Vrms 1 minute |                 |
| Operating and Storage Temperature | -25 +65°C          |                 |
| Case                              | PBT (UL94 - V0)    |                 |
| Connection Cable                  | 0.33mm²            |                 |
| Weight                            | Approx. 50g        | Approx. 75g     |