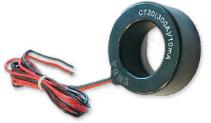

## **ENDA CT Series Current Transformers**

Thank you for choosing ENDA CT Series Current Transformers

| TECHNICAL SPECIFICATIONS          |                    |                 |
|-----------------------------------|--------------------|-----------------|
| Order Code                        | CT30               | CT20            |
| Input Current                     | 120A (Max. 10Ω)    | 300A (Max. 10Ω) |
| Output Current                    | 60mA               | 150mA           |
| Frequency                         | 50/60Hz            |                 |
| Ratio                             | 1/2000 ±1%         |                 |
| Accuracy                          | Class: 0,2         |                 |
| Primary - Secondary Isolation     | 3000 Vrms 1 minute |                 |
| Operating and Storage Temperature | -25 +65°C          |                 |
| Case                              | PBT (UL94 - V0)    |                 |
| Connection Cable                  | 0.33mm²            |                 |
| Weight                            | Approx. 50g        | Approx. 75g     |