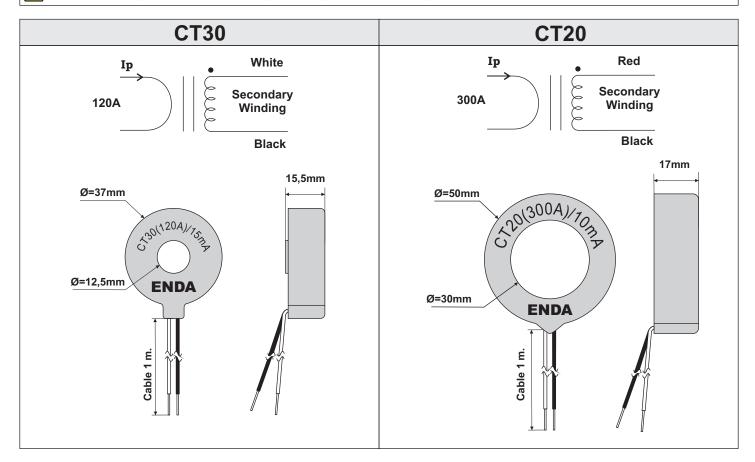

## **ENDA CT Series Current Transformers**

Thank you for choosing ENDA CT Series Current Transformers

| TECHNICAL SPECIFICATIONS          |                    |                 |
|-----------------------------------|--------------------|-----------------|
| Order Code                        | CT30               | CT20            |
| Input Current                     | 120A (Max. 10Ω)    | 300A (Max. 10Ω) |
| Output Current                    | 60mA               | 150mA           |
| Frequency                         | 50/60Hz            |                 |
| Ratio                             | 1/2000 ±1%         |                 |
| Accuracy                          | Class: 0,2         |                 |
| Primary - Secondary Isolation     | 3000 Vrms 1 minute |                 |
| Operating and Storage Temperature | -25 +65°C          |                 |
| Case                              | PBT (UL94 - V0)    |                 |
| Connection Cable                  | 0.33mm²            |                 |
| Weight                            | Approx. 50g        | Approx. 75g     |